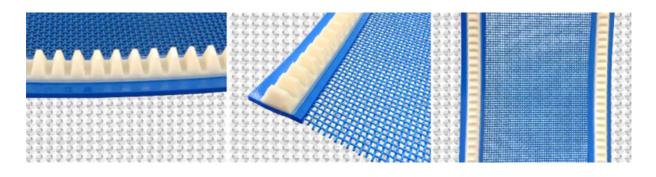

# Polyester (PE) toothed profile for mesh belt

#### **Technical Application**

Polyester toothed profile guide with trapezoidal cross section for mesh belts. Applications:

- ♦ All Polinamic mesh belt range.
- ♦ High resistance.
- ♦ Limited curvature radius even at very low temperature.

For this reason this polyester toothed profile overcomes the limitations of PVC and polyurethane profile guides when used in such severe operating conditions.

|                         | PBH<br>R1          | PBH<br>R2 | PBH<br>R3 | PBH<br>R4 |
|-------------------------|--------------------|-----------|-----------|-----------|
| Mesh Belt Range (mm)    | 1x1                | 2x2       | 3x3       | 4x4       |
| Applicability:          | YES                | YES       | YES       | YES       |
| Operating Temp (°C)     | from -30° to +120° |           |           |           |
| Peak Temp (°C)          | from -40° to +130° |           |           |           |
| Width (mm)              | 17                 |           |           |           |
| Height (mm)             | 11                 |           |           |           |
| Section                 | Trapezoidal        |           |           |           |
| Foodstuff Certification | FDA                |           |           |           |