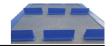

# **Hole punched cleats in PU**

## **Technical Application**

Polyurethane (PU) cleats for mesh belts, designed with punch holes:

- ♦ water draining action
- ◆ reduction of the "suction" effect that may occur on the conveyed products.
- applied through welding, for enhanced solidity.
- ◆ Foodstuff certified