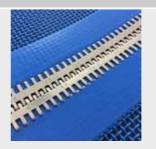

# Polyester (PE) toothed profile for mesh belt

#### **Technical Application**

Polyester toothed profile guide with trapezoidal cross section for mesh belts. Applications:

- ♦ All Polinamic mesh belt range.
- ♦ High resistance.
- ♦ Limited curvature radius even at very low temperature.

For this reason this polyester toothed profile overcomes the limitations of PVC and polyurethane profile guides when used in such severe operating conditions.

|                         | PBH<br>R1          | PBH<br>R2 | PBH<br>R3 | PBH<br>R4 |
|-------------------------|--------------------|-----------|-----------|-----------|
| Mesh Belt Range (mm)    | 1x1                | 2x2       | 3x3       | 4x4       |
| Applicability:          | YES                | YES       | YES       | YES       |
| Operating Temp (°C)     | from -30° to +120° |           |           |           |
| Peak Temp (°C)          | from -40° to +130° |           |           |           |
| Width (mm)              | 17                 |           |           |           |
| Height (mm)             | 11                 |           |           |           |
| Section                 | Trapezoidal        |           |           |           |
| Foodstuff Certification | FDA                |           |           |           |