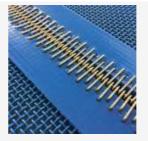

# Polyester (PE) toothed profile for mesh belt

#### **Technical Application**

Polyester toothed profile guide with trapezoidal cross section for mesh belts. Applications:

- ♦ All Polinamic mesh belt range.
- ♦ High resistance.
- ♦ Limited curvature radius even at very low temperature.

For this reason this polyester toothed profile overcomes the limitations of PVC and polyurethane profile guides when used in such severe operating conditions.

|                         | PBH<br>R1          | PBH<br>R2 | PBH<br>R3 | PBH<br>R4 |
|-------------------------|--------------------|-----------|-----------|-----------|
| Mesh Belt Range (mm)    | 1x1                | 2x2       | 3x3       | 4x4       |
| Applicability:          | YES                | YES       | YES       | YES       |
| Operating Temp (°C)     | from -30° to +120° |           |           |           |
| Peak Temp (°C)          | from -40° to +130° |           |           |           |
| Width (mm)              | 17                 |           |           |           |
| Height (mm)             | 11                 |           |           |           |
| Section                 | Trapezoidal        |           |           |           |
| Foodstuff Certification | FDA                |           |           |           |