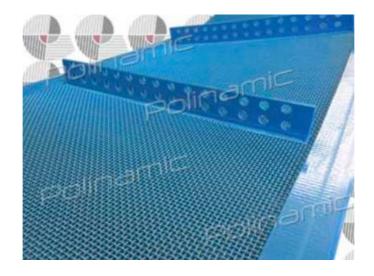

# **Hole punched cleats in PU**

## **Technical Application**

Polyurethane (PU) cleats for mesh belts, designed with punch holes:

- ♦ water draining action
- ◆ reduction of the "suction" effect that may occur on the conveyed products.
- applied through welding, for enhanced solidity.
- ◆ Foodstuff certified