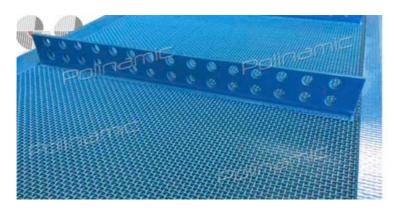

# **Hole punched cleats in PU**

## **Technical Application**

Polyurethane (PU) cleats for mesh belts, designed with punch holes:

- ♦ water draining action
- ◆ reduction of the "suction" effect that may occur on the conveyed products.
- applied through welding, for enhanced solidity.
- ◆ Foodstuff certified